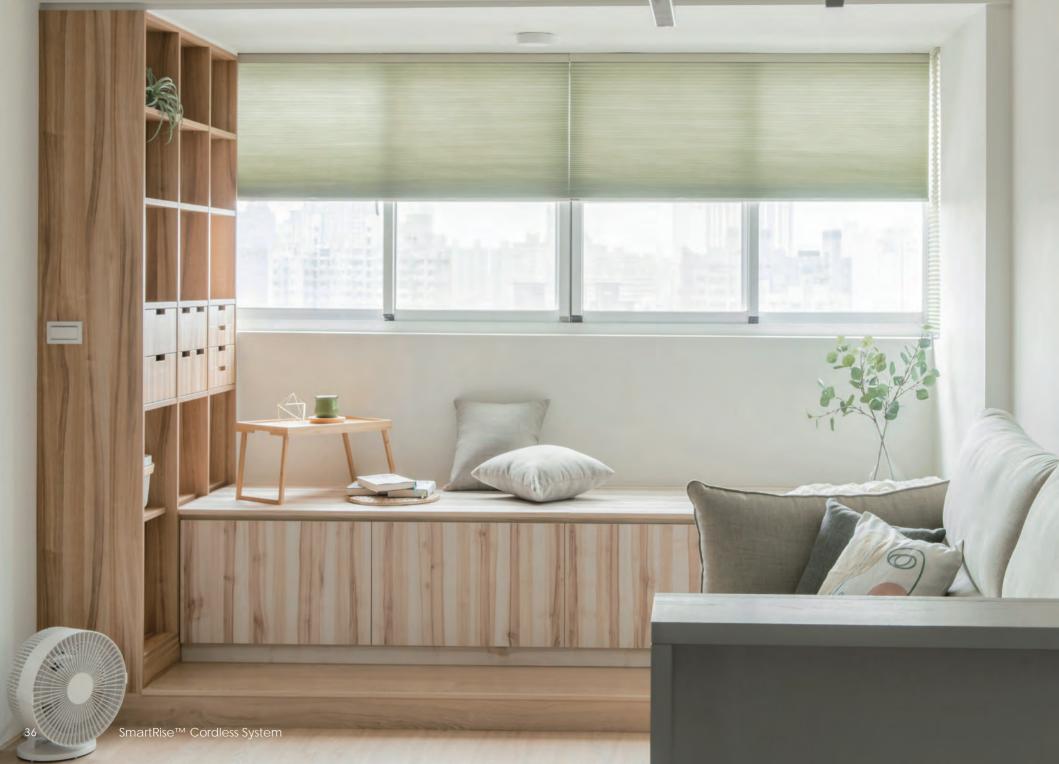

face inside an arched window so a rectangular shade can be installed beneath an arched specialty shape shade. Palladian shelves are an elegant way to split the curved top part of the window from the squared bottom part of the window.







45mm Double



45mm Single



62mm Double



CELL SIZE OPTIONS

62mm Single



# LIFT SYSTEM

Select from our innovative shade systems featuring improved hardware and lift technology.

There's a perfect shade system for no matter what your lifestyle has in store.

#### CORDLESS



#### CORD LOOP







CORD LOOP DAY & NIGHT

#### CORDED







CORDED TOP DOWN/ BOTTOM UP



CORDED DAY & NIGHT

#### MOTORISATION







MOTORISED TOP DOWN/ BOTTOM UP

MOTORISED DAY & NIGHT

### VERTICAL APPLICATION



PATIO DOOR VERTICAL



PATIO DOOR VERTICAL DAY & NIGHT





# HOW TO CHOOSE

#### **CELL SIZE**

#### Classic cells or bigger cells?

A gallery of colours and opacities in 5 cell sizes from small to medium to large. Larger cells are great for larger windows

#### LIGHT EFFECT

#### How much light filter?

Select the amount of light that goes through the shade from translucent sheer to light filtering to room darkening. Or pick two fabrics for a day & night shade

#### FABRIC PROPERTY

#### What are the properties of fabric?

Explore our special collections of fabrics that including Fire Resistant, and woven fabrics. Our fire resistant fabrics are NFPA 701 compliant for extra peace of mind, while woven fabrics have an immaculate tailored look for highend styling

#### INSULATION

#### Single cell or double cell?

The unique construction of our h