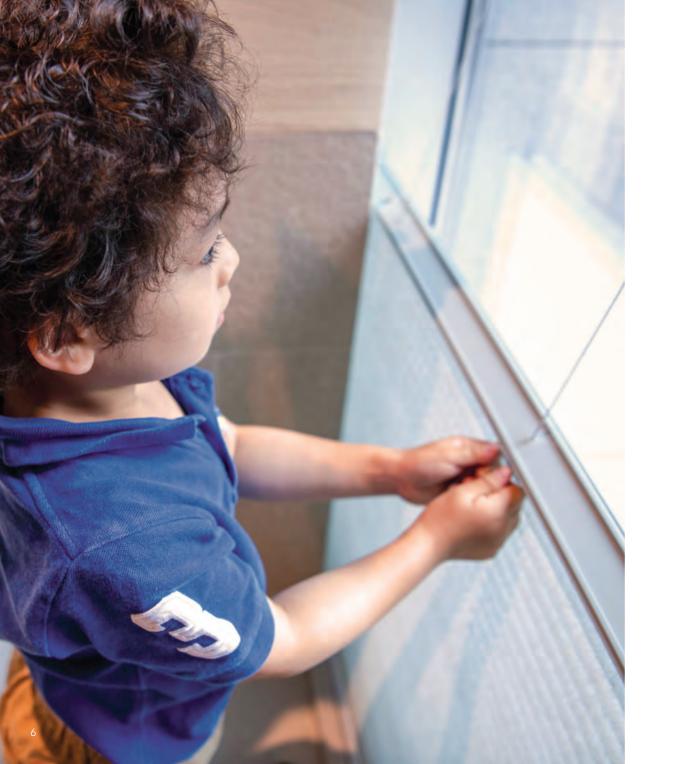

#### CHILD SAFE & FLAME RESISTANT

Our cordless options are certified "Best for Kids™". The unique cord release device in corded options has been tested to be effective in preventing entanglements. Flame resistant fabrics are also available for added peace of mind.

# WCMA CERTIFIED "BEST FOR KIDS™"

Norman® is an active participant in the WCMA "Best for Kids™" safety certification program. Products designated "Best for Kids™" include SmartRise™ Cordless, SmartFit™, Cordless TDBU, Cordless Day & Night, and Vertical Honeycomb for Patio Doors. These products are certified to have inaccessible inner cords, or have inner cords that cannot in any way create a hazardous loop.