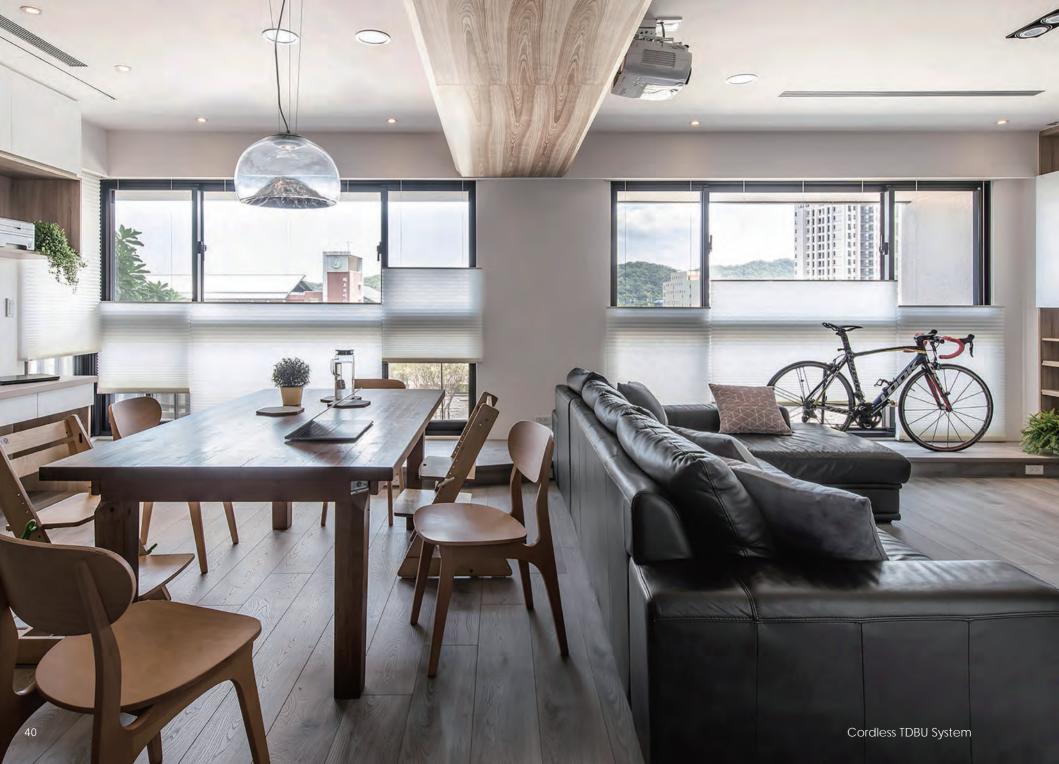

l?

The unique construction of our honeycomb insulates your home from cold and heat for lower energy bills. Choose from single or double cell for your unique design and energy efficiency needs

#### WINDOW SHAPE

#### Rectangular or Specialty Shape?

Our expanded sizes, special options for angled or curved windows, along with solutions for french doors, patio doors, specialty shape and skylights, mean you can create stylish impact while enjoying the benefits of insulating honeycomb throughout the house

#### SHADE SYSTEM

What kind of Shade? How do you want to raise or lower?

Portrait™ offers shade systems you won't find anywhere else. The collection includes corded, cordless, cord loop, motorisation and more. Plus day & night shades and special options for top down/bottom up adjustment