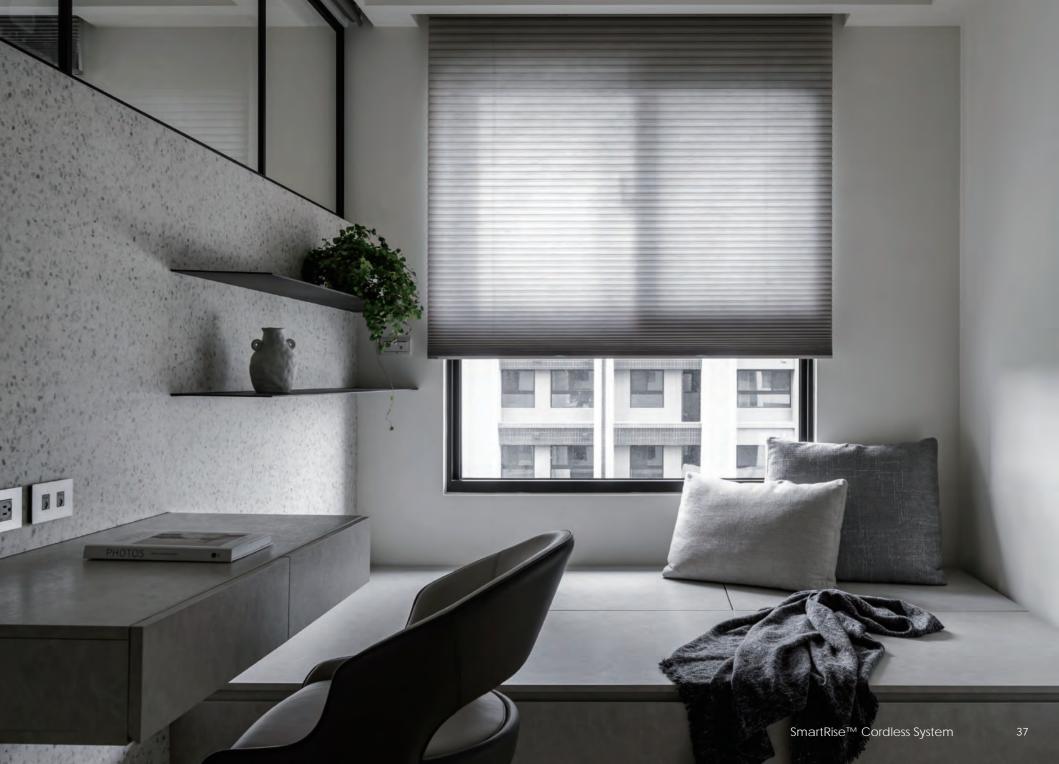

ce inside an arched window so a rectangular shade can be installed beneath an arched specialty shape shade. Palladian shelves are an elegant way to split the curved top part of the window from the squared bottom part of the window.







45mm Double



45mm Single



62mm Double



CELL SIZE OPTIONS

62mm Single



# LIFT SYSTEM

Select from our innovative shade systems featuring improved hardware and lift technology.

There's a perfect shade system for no matter what your lifestyle has in store.

#### CORDLESS



#### CORD LOOP







CORD LOOP DAY & NIGHT

#### CORDED







CORDED TOP DOWN/ BOTTOM UP



CORDED DAY & NIGHT

#### MOTORISATION







MOTORISED TOP DOWN/ BOTTOM UP

MOTORISED DAY & NIGHT

### VERTICAL APPLICATION



PATIO DOOR VERTICAL



PATIO DOOR VERTICAL DAY & NIGHT





# HOW TO CHOOSE

#### **CELL SIZE**

#### Classic cells or bigger cells?

A gallery of colours and opacities in 5 cell sizes from small to medium to large. Larger cells are great for larger windows

#### LIGHT EFFECT

#### How much light filter?

Select the amount of light that goes through the shade from translucent sheer to light filtering to room darkening. Or pick two fabrics for a day & night shade

#### FABRIC PROPERTY

#### What are the properties of fabric?

Explore our special collections of fabrics that including Fire Resistant, and woven fabrics. Our fire resistant fabrics are NFPA 701 compliant for extra peace of mind, while woven fabrics have an immaculate tailored look for highend styling

#### INSULATION

#### Single cell or double cell?

The unique construction of our hon