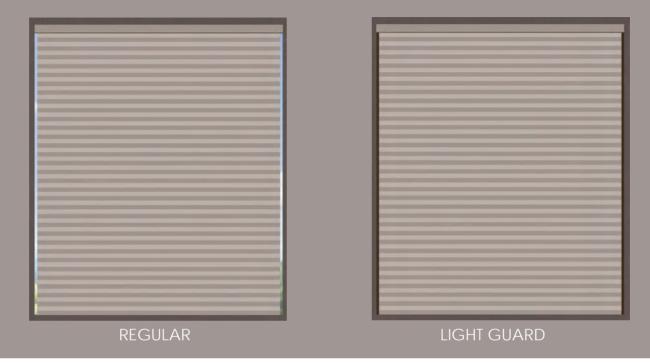

### CONTROL PESKY MARGIN LIGHT & SAVE ENERGY

#### LIGHT GUARD

Specifically designed to block incoming light that escapes off the sides of the window opening and to provide insulating protection at the margins. The innovative light block, made from aluminum, smartly achieves maximum window coverage from edge to edge.