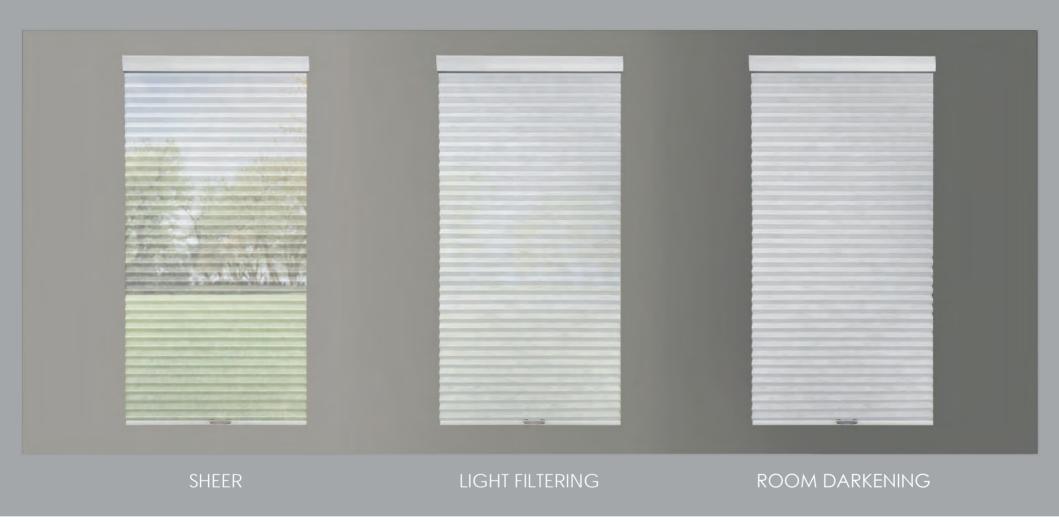

#### FLEXIBLE LIGHT CONTROL OPTIONS

Opacities from sheer to light filtering to room darkening. Sheer fabrics are perfect for day & night shades: a light softening sheer during the day, and a room darkening fabric for extra light and privacy control at night.

# UV BLOCKAGE BY FABRIC TYPE

Choose from a range of UV blockage from room darkening, to light filtering, to sheer. Room darkening fabrics significantly calm and darken rooms, up to 100% of UV light. Light filtering fabrics encompass a range of UV blockage and help to create the perfect mellowed out area. With sheers, block as little as 49.9% of UV light for a cheerful or perhaps romantic setting with beautiful softened views of the outside and warm gentle light coming in.

\*The UV protection performance varies depending on the colour of the fabric. The darker the colour, the higher the blockage percentage is.

SHEER: 49.9% TO 71.5% UV BLOCKAGE

#### LIGHT FILTERING: 88% TO 97% UV BLOCKAGE

#### **ROOM DARKENING: 100% UV BLOCKAGE**