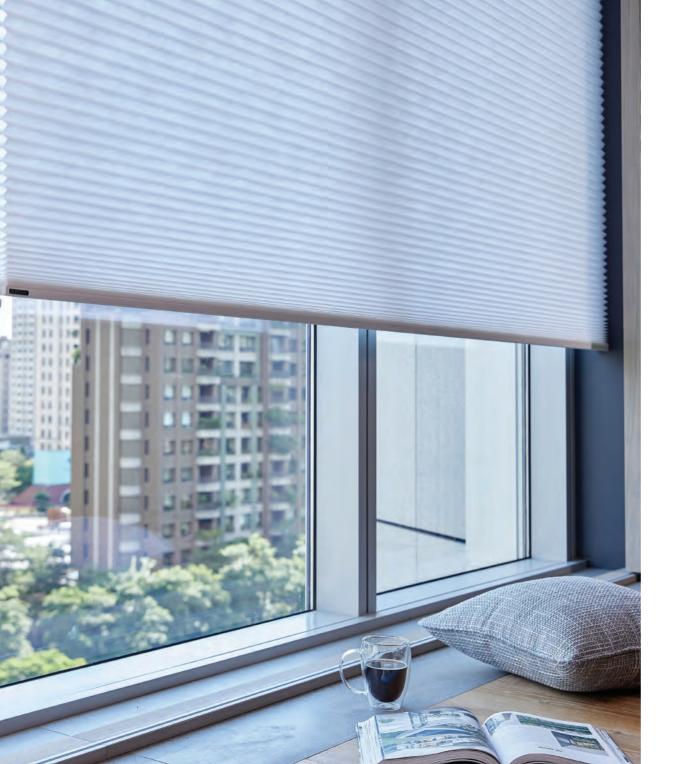

#### FLEXIBLE LIGHT CONTROL OPTIONS

Opacities from sheer to light filtering to room darkening. Sheer fabrics are perfect for day & night shades: a light softening sheer during the day, and a room darkening fabric for extra light and privacy control at night.

# UV BLOCKAGE BY FABRIC TYPE

Choose from a range of UV blockage from room darkening, to light filtering, to sheer. Room darkening fabrics significantly calm and darken rooms, up to 100% of UV light. Light filtering fabrics encompass a range of UV blockage and help to create the perfect mellowed out area. With sheers, block as little as 49.9% of UV light for a cheerful or perhaps romantic setting with beautiful softened views of the outside and warm gentle light coming in.