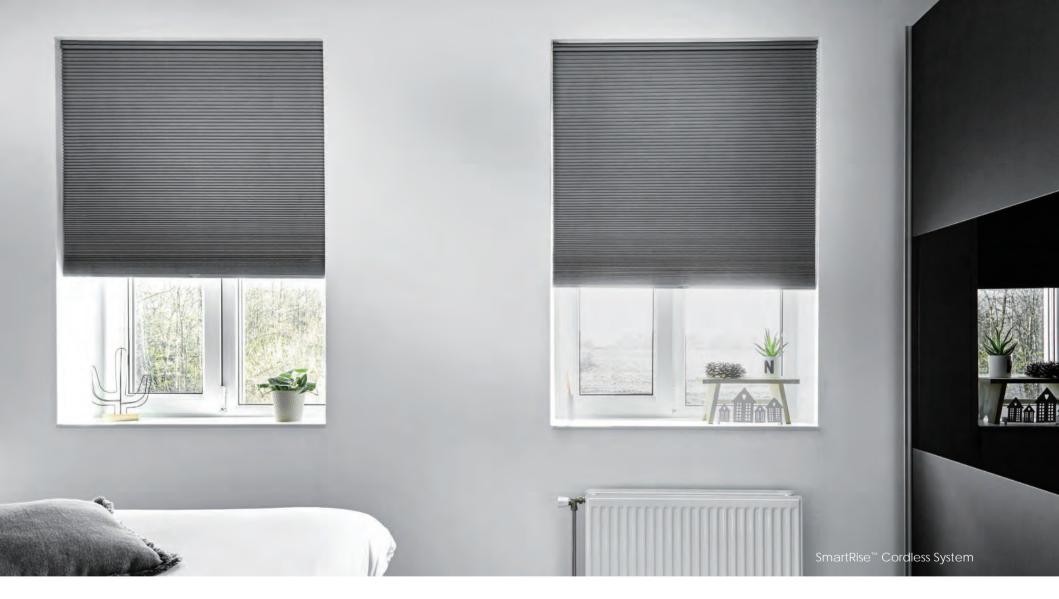

# RE-ENGINEERED & MODERNISED

Portrait<sup>™</sup> delivers smoother, quieter and more consistent performance. It is specially made to be free from billowing, creeping and drooping. The exclusively designed rail system includes a built-in light block that helps keep glare at bay.

### CONTROL PESKY MARGIN LIGHT & SAVE ENERGY

#### LIGHT GUARD

Specifically designed to block incoming light that escapes off the sides of the window opening and to provide insulating protection at the margins. The innovative light block, made from aluminum, smartly achieves maximum window coverage from edge to edge.