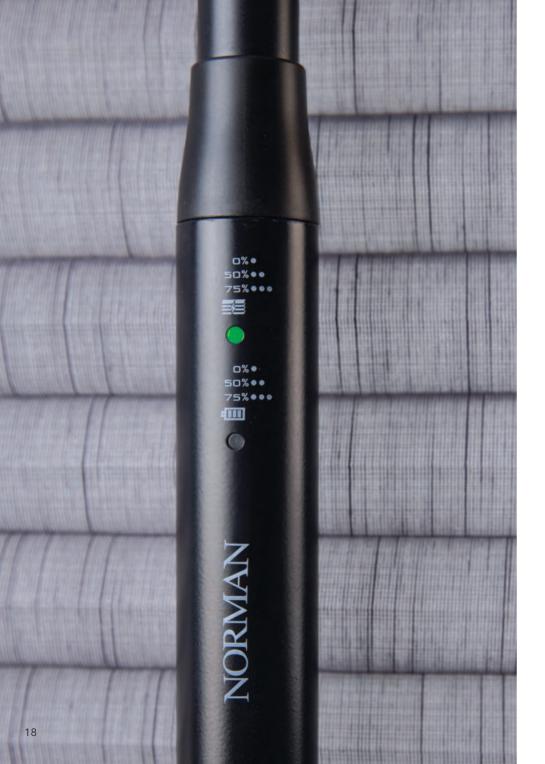

# The Gold Standard in Shade Motorisation

- A gentle upward tap on the bottom rail is all it takes to lift or lower; tap again to stop.
- Intuitive remote design: learn to use in no time; simple and easy-to-read; no complicated functions to slow you down
- Customisable presets: to adjust a single shade, a room of shades or group of shades from over 10 meters away with RF technology. A dedicated "ALL" key lifts and lowers all shades.
- Simply rest the rechargeable wand onto the shade's charging port to recharge. No ladders, tools, risk of falling or need to move any furniture.
- The unique Dual Power Meters conveniently display the shade's charge level as well as the charge level of the wand itself.
- Jam-protection: The Auto Brake technology that stops the shade when encountering obstructions.