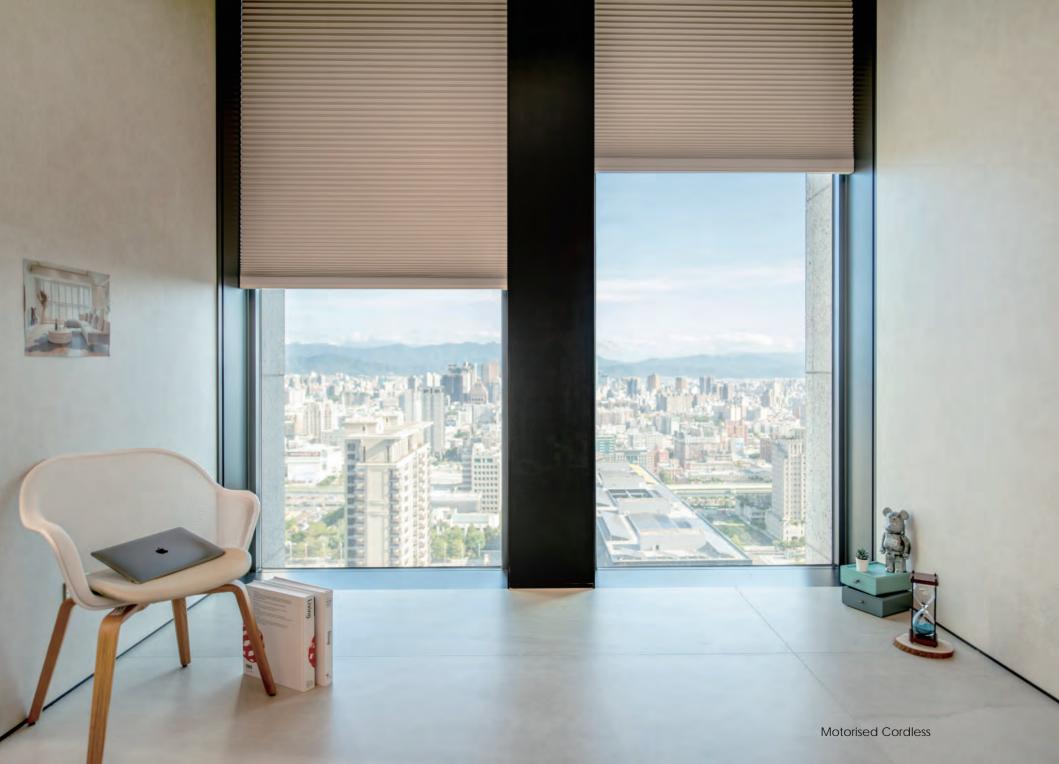

# The Gold Standard in Shade Motorisation

- A gentle upward tap on the bottom rail is all it takes to lift or lower; tap again to stop.
- Intuitive remote design: learn to use in no time; simple and easy-to-read; no complicated functions to slow you down
- Customisable presets: to adjust a single shade, a room of shades or group of shades from over 10 meters away with RF technology. A dedicated "ALL" key lifts and lowers all shades.
- Simply rest the rechargeable wand onto the shade's charging port to recharge. No ladders, tools, risk of falling or need to move any furniture.
- The unique Dual Power Meters conveniently display the shade's charge level as well as the charge level of the wand itself.
- Jam-protection: The Auto Brake technology that stops the shade when encountering obstructions.

Motorisation SCAN TO WATCH (ENGLISH)

Motorisation SCAN TO WATCH (CHINESE)