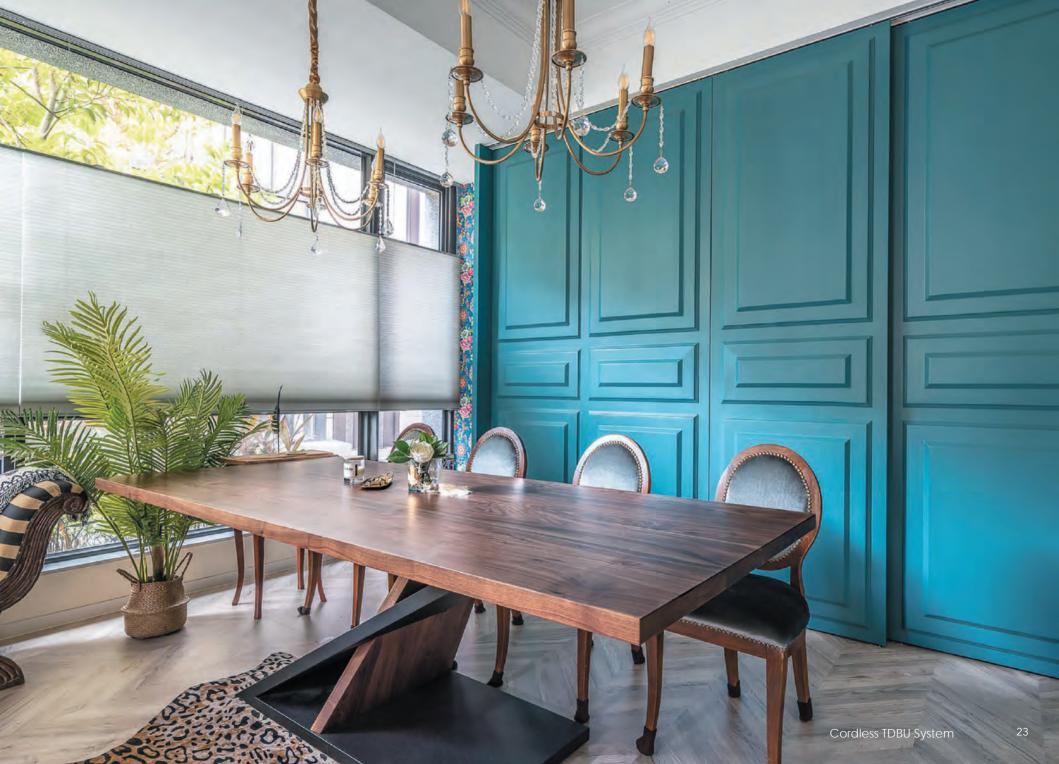

# RE-ENGINEERED & MODERNISED

Portrait<sup>™</sup> delivers smoother, quieter and more consistent performance. It is specially made to be free from billowing, creeping and drooping. The exclusively designed rail system includes a built-in light block that helps keep glare at bay.