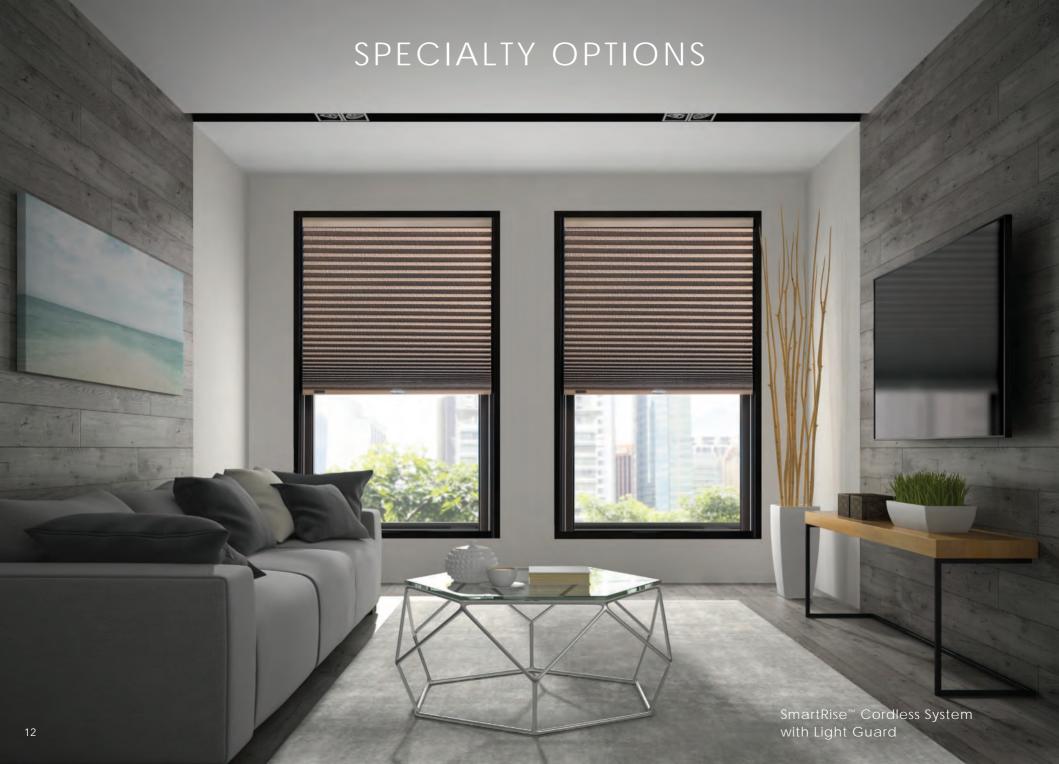

### CONTROL PESKY MARGIN LIGHT & SAVE ENERGY

#### LIGHT GUARD

Specifically designed to block incoming light that escapes off the sides of the window opening and to provide insulating protection at the margins. The innovative light block, made from aluminum, smartly achieves maximum window coverage from edge to edge.

<sup>\*</sup>All colours of Light Guards depicted are for reference only. For actual colours, please refer to actual colour swatches.

The proprietary technology makes daily lowering almost effortless, especially on larger windows. With a single pull, the shade "releases" and glides to a closed position automatically – smoothly, quietly, and effortlessly.