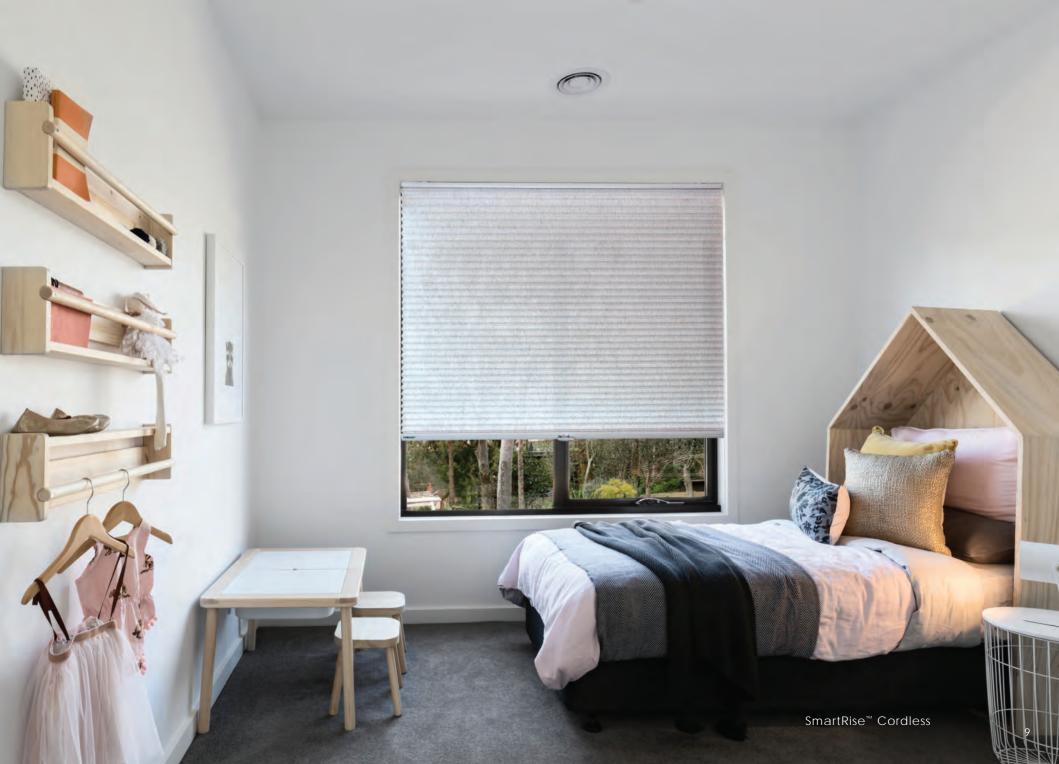

# RE-ENGINEERED & MODERNISED

Portrait<sup>™</sup> delivers smoother, quieter and more consistent performance. It is specially made to be free from billowing, creeping and drooping. The exclusively designed rail system includes a built-in light block that helps keep glare at bay.