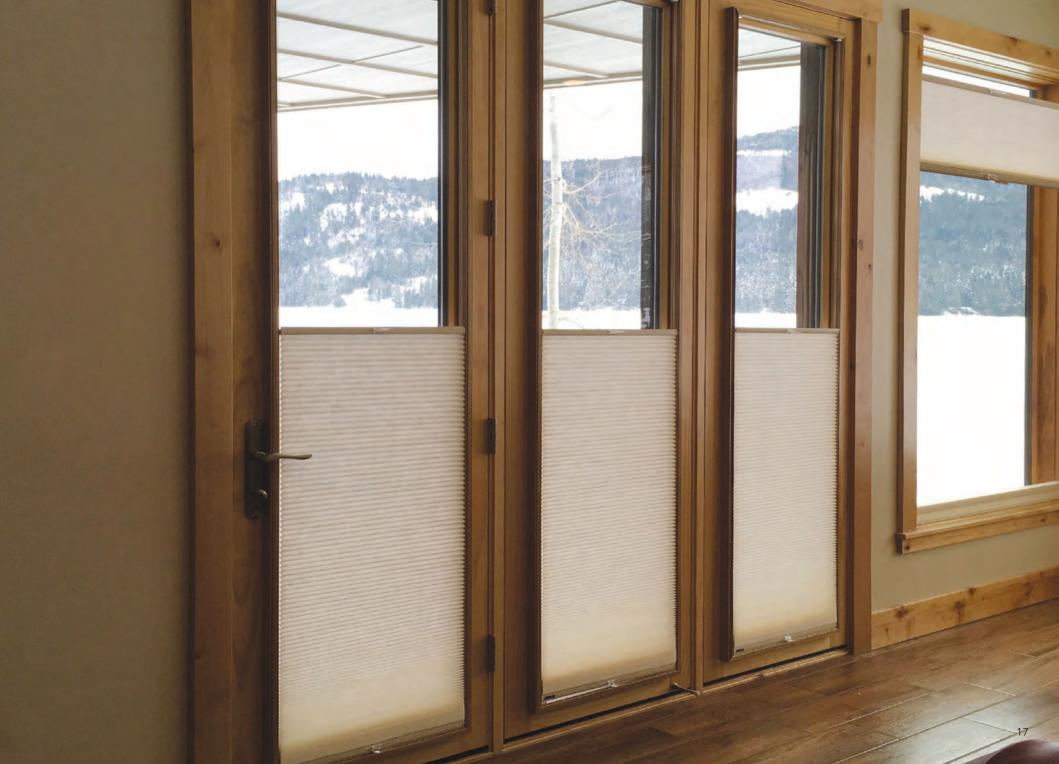

## Patio Door Vertical

The sliding solution is a polished way to add style and insulation to patio doors and sliders, some of the biggest window openings in the house where energy loss is often overlooked. It is also a perfect way to section off rooms, creating privacy zones for everyone to relax.

# Patio Door Vertical Day & Night

Morning time. Nap time. Entertaining time. The Day & Night shade gives you more light control and privacy options to help set the mood and make everyday moments magical, and every night. Choose from a sheer fabric and a room darkening fabric to explore different levels of openness to create a perfect environment for everything and everyone.