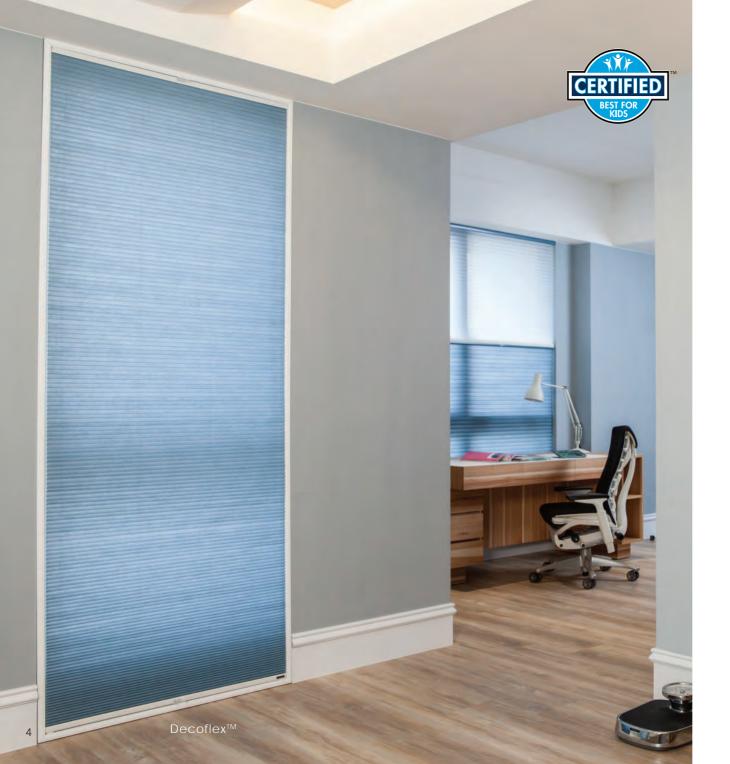

### Decoflex™

Featuring a sleek and elegant frame plus a SmartFit™ shade. The award-winning cordless design is a practical and stylish solution for square windows or french doors. Decoflex™ offers top-down / bottom-up shade adjustment while its frame ensures extra light control and privacy control on all sides.