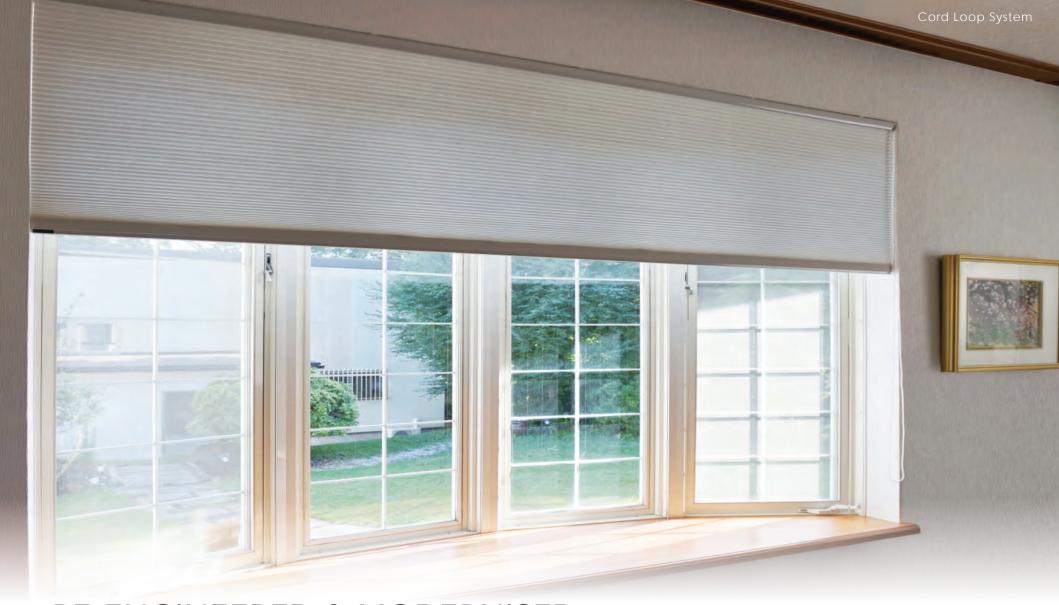

#### CORD LOOP

CORD LOOP DAY & NIGHT

#### CORDED

CORDED TOP DOWN/ BOTTOM UP

CORDED DAY & NIGHT