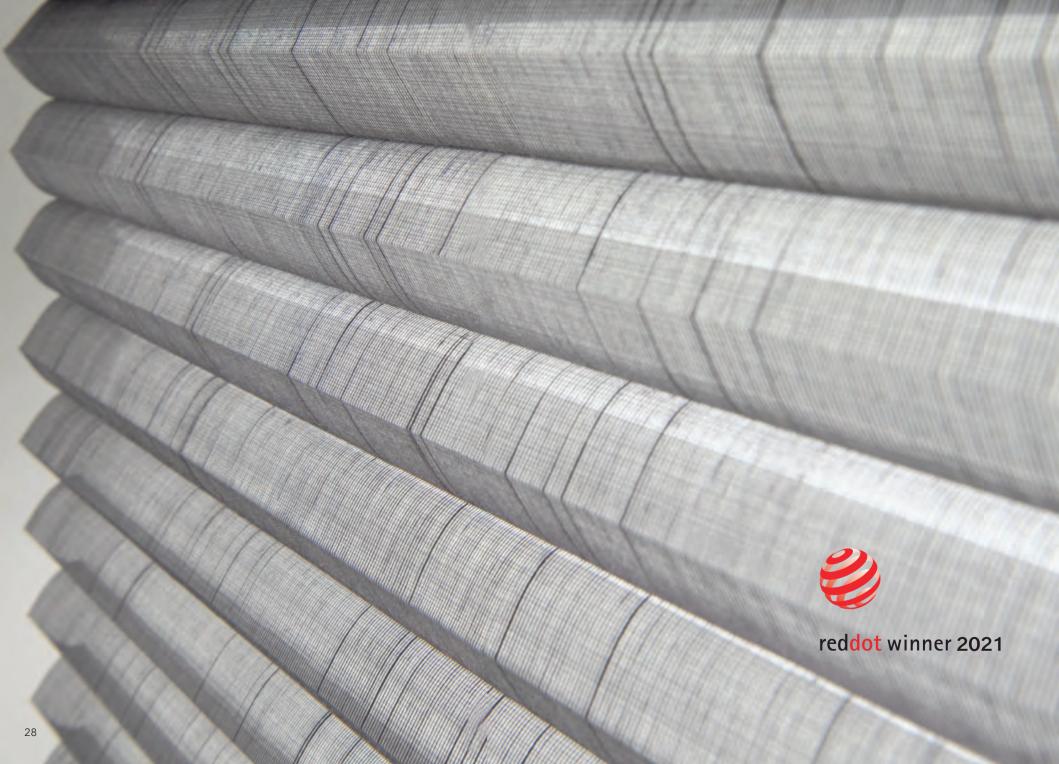

# RE-ENGINEERED & MODERNISED

Portrait<sup>™</sup> delivers smoother, quieter and more consistent performance. It is specially made to be free from billowing, creeping and drooping. The exclusively designed rail system includes a built-in light block that helps keep glare at bay.