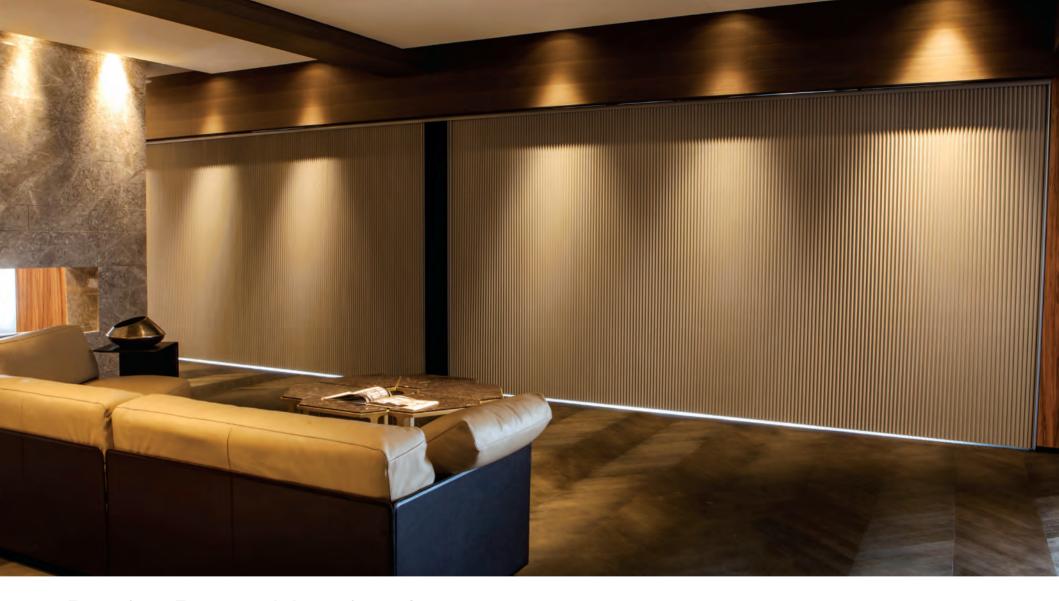

## Patio Door Vertical

The sliding solution is a polished way to add style and insulation to patio doors and sliders, some of the biggest window openings in the house where energy loss is often overlooked. It is also a perfect way to section off rooms, creating privacy zones for everyone to relax.