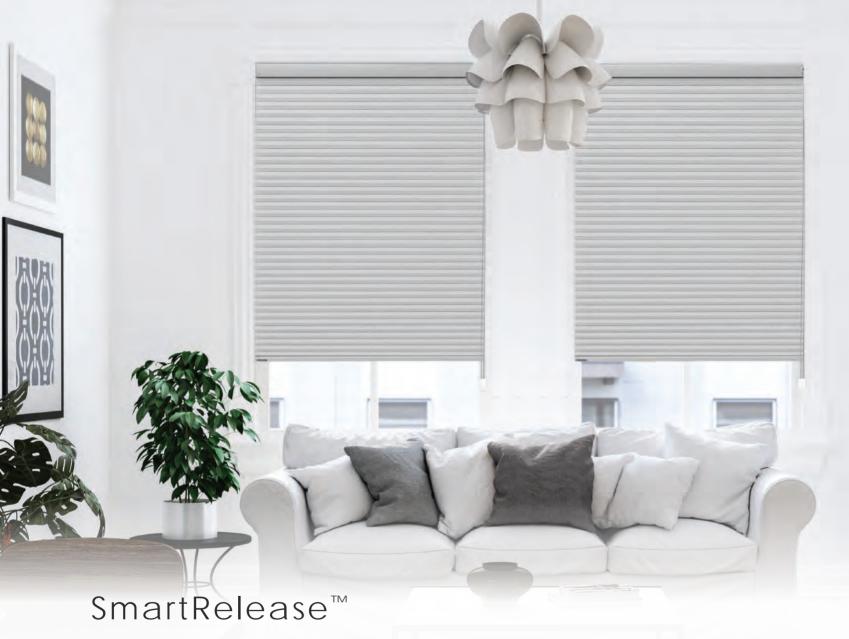

<sup>\*</sup>All colours of Light Guards depicted are for reference only. For actual colours, please refer to actual colour swatches.

The proprietary technology makes daily lowering almost effortless, especially on larger windows. With a single pull, the shade "releases" and glides to a closed position automatically – smoothly, quietly, and effortlessly.