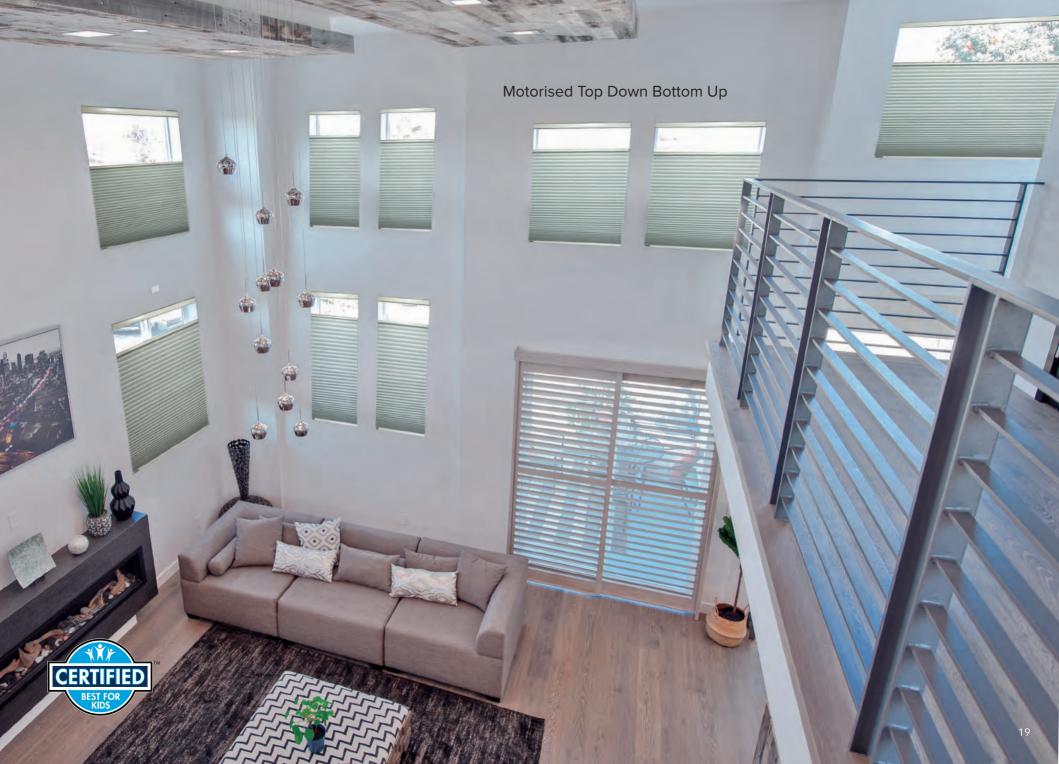

all it takes to lift or lower; tap again to stop.
- Intuitive remote design: learn to use in no time; simple and easy-to-read; no complicated functions to slow you down
- Customisable presets: to adjust a single shade, a room of shades or group of shades from over 10 meters away with RF technology. A dedicated "ALL" key lifts and lowers all shades.
- Simply rest the rechargeable wand onto the shade's charging port to recharge. No ladders, tools, risk of falling or need to move any furniture.
- The unique Dual Power Meters conveniently display the shade's charge level as well as the charge level of the wand itself.
- Jam-protection: The Auto Brake technology that stops the shade when encountering obstructions.

Motorisation SCAN TO WATCH (ENGLISH)



Motorisation SCAN TO WATCH (CHINESE)







#### SmartFit™

Experience enhanced safety, less light leakage, and more streamlined profile. The award-winning system adjusts from the top and bottom, and has no dangling cords in the middle. When closed, SmartFit™'s fabric stack creates a smaller footprint for a more enjoyable view.







# SmartFit™ Day & Night

The 2019 WCMA Product of the Year, SmartFit<sup>™</sup> Day & Night features two SmartFit<sup>™</sup> shades seamlessly integrated for effortless adjustment, as a single shade or two shades. When closed, SmartFit<sup>™</sup> Day & Night stacks tightly together for an ultra-slim window footprint. When open, spilt control offers a multitude of light control, privacy and style options.

SmartFit<sup>™</sup> Day & Night









# Day & Night Shades

Like two shades in one.

Ch