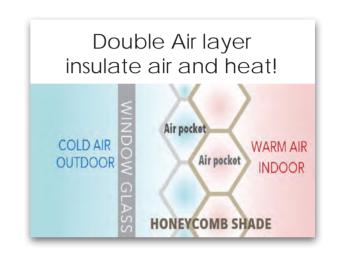

#### **ENERGY EFFICIENCY**

Utilizing unique construction and advanced materials,  $Portrait^{m}$  is made to insulate better. Experience fabric technologies that will make you feel more comfortable and save on energy.

### GET THE MOST ENERGY SAVINGS

Your windows are a source through which surprising amounts of energy for heating and cooling can be lost. The pockets of our unique cellular fabrics create a layer of insulation, for substantial energy savings and protection against energy loss.