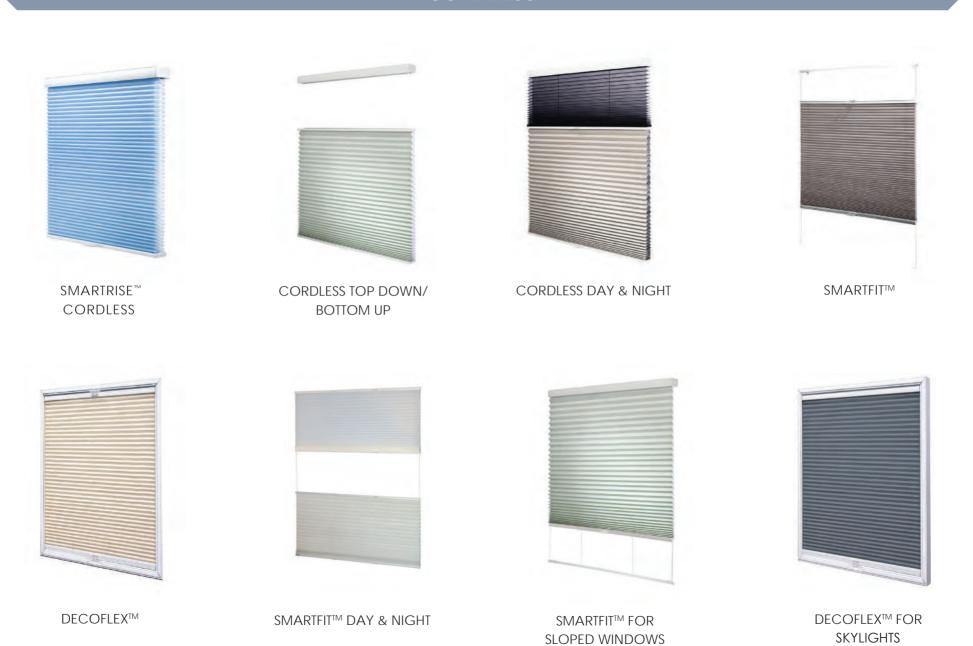

Portrait<sup>™</sup> features close to 500 fabric options, 5 cell sizes, and a multitude of lift systems – including child-safe cordless and motorised options. Plus exclusive solutions such as our award-winning SmartFit<sup>™</sup>, SmartRelease<sup>™</sup>, Decoflex<sup>™</sup>, and Cordless Top-Down/Bottom Up. Portrait<sup>™</sup> has a stylish answer for any lifestyle or light control need. And they look, feel, and perform like nothing else.

### Decoflex™

Featuring a sleek and elegant frame plus a SmartFit™ shade. The award-winning cordless design is a practical and stylish solution for square windows or french doors. Decoflex™ offers top-down / bottom-up shade adjustment while its frame ensures extra light control and privacy control on all sides.

#### SmartFit™

Experience enhanced safety, less light leakage, and more streamlined profile. The award-winning system adjusts from the top and bottom, and has no dangling cords in the middle. When closed, SmartFit™'s fabric stack creates a smaller footprint for a more enjoyable view.

# SmartFit™ Day & Night

The 2019 WCMA Product of the Year, SmartFit<sup>™</sup> Day & Night features two SmartFit<sup>™</sup> shades seamlessly integrated for effortless adjustment, as a single shade or two shades. When closed, SmartFit<sup>™</sup> Day & Night stacks tightly together for an ultra-slim window footprint. When open, spilt control offers a multitude of light control, privacy and style options.